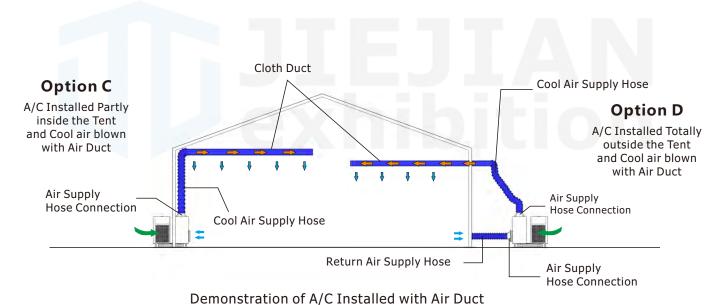

Front View

Side View

Perspective View

Demonstration of A/C Installed Inside and Outside the Tent

Option B
Option A
Option B
Option A
Option D