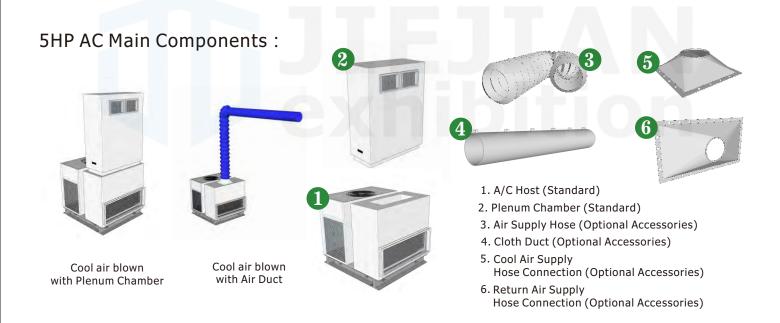

Front View

Side View

Perspective View

Demonstration of A/C Installed Inside and Outside the Tent

Option B
Option A
Option B
Option A
Option D