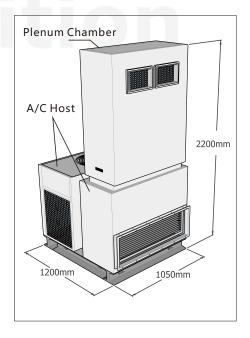

## **Specification of Unitary AC Unit-5HP**

| Cooling Capacity: 13kW (4US.RT/48000BTU)  | Power Supply: 380V/3N/50Hz |
|-------------------------------------------|----------------------------|
| Cooling Air Flow: 2800m³/h                | Cooling Power Input: 5kW   |
| Condensing Motor Power: 0.25kW            | Running Current: 8.7A      |
| Applicable Area:50-75 sqm per unit        | Exhaust ESP: 150Pa         |
| Host Dimension: 1200x1050x1100mm (LxWxH)  | Compressor Input: 5HP      |
| Plenum Chamber Dimension: 1050x450x1100mm | Weight: 320kg              |

Front View

Side View

Perspective View

Demonstration of A/C Installed Inside and Outside the Tent

Option B
Option A
Option B
Option A
Option D