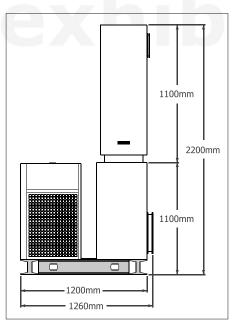

## **Specification of Unitary AC Unit-5HP**

| Cooling Capacity: 13kW (4US.RT/48000BTU)  | Power Supply: 380V/3N/50Hz |
|-------------------------------------------|----------------------------|
| Cooling Air Flow: 2800m³/h                | Cooling Power Input: 5kW   |
| Condensing Motor Power: 0.25kW            | Running Current: 8.7A      |
| Applicable Area:50-75 sqm per unit        | Exhaust ESP: 150Pa         |
| Host Dimension: 1200x1050x1100mm (LxWxH)  | Compressor Input: 5HP      |
| Plenum Chamber Dimension: 1050x450x1100mm | Weight: 320kg              |

Front View

Side View

Perspective View

Demonstration of A/C Installed Inside and Outside the Tent

Option B
Option A
Option B
Option A
Option D