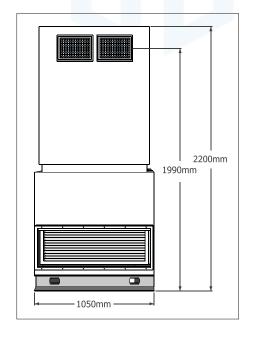

## **Specification of Unitary AC Unit-5HP**

| Cooling Capacity: 13kW (4US.RT/48000BTU)  | Power Supply: 380V/3N/50Hz |
|-------------------------------------------|----------------------------|
| Cooling Air Flow: 2800m³/h                | Cooling Power Input: 5kW   |
| Condensing Motor Power: 0.25kW            | Running Current: 8.7A      |
| Applicable Area:50-75 sqm per unit        | Exhaust ESP: 150Pa         |
| Host Dimension: 1200x1050x1100mm (LxWxH)  | Compressor Input: 5HP      |
| Plenum Chamber Dimension: 1050x450x1100mm | Weight: 320kg              |

Front View

Side View

Perspective View

Demonstration of A/C Installed Inside and Outside the Tent

Option B
Option A
Option B
Option A
Option D