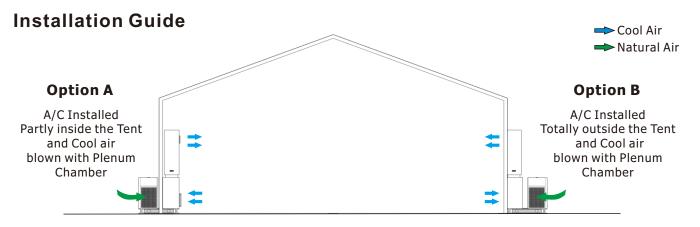

Front View

Side View

Perspective View

Demonstration of A/C Installed Inside and Outside the Tent

Option B
Option A
Option B
Option A
Option D