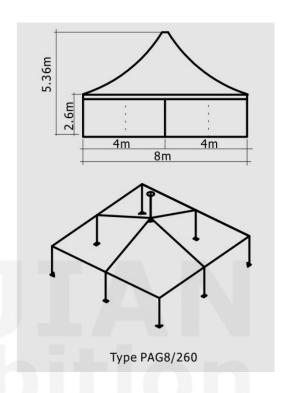

## JIEJIAN Technical Specification of exhibition Canopy Tents (PAG)

| Span | Bay | Eave Height | Ridge Height | Main Profile(4 channel) |
|------|-----|-------------|--------------|-------------------------|
| 3m   | 3m  | 2.5m        | 4.3m         | 65x65x2.5 mm            |
| 4m   | 4m  | 2.5m        | 4.8m         | 65x65x2.5 mm            |
| 5m   | 5m  | 2.5m        | 5.43m        | 65x65x2.5 mm            |
| 6m   | 6m  | 2.5m        | 5.92m        | 65x65x2.5 mm            |
| 8m   | 8m  | 2.6m        | 5.36m        | 122x68x3 mm             |
| 10m  | 10m | 2.6m        | 6.38m        | 122x68x3 mm             |

Pagoda tent can be used as a single unit or combined by a rain gutter to make a larger party tent. Customized size or shape is available.

Center Pole