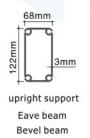

## JIEJIAN Technical Specification of exhibition Canopy Tents (PAG)

| Span | Bay | Eave Height | Ridge Height | Main Profile(4 channel) |
|------|-----|-------------|--------------|-------------------------|
| 3m   | 3m  | 2.5m        | 4.3m         | 65x65x2.5 mm            |
| 4m   | 4m  | 2.5m        | 4.8m         | 65x65x2.5 mm            |
| 5m   | 5m  | 2.5m        | 5.43m        | 65x65x2.5 mm            |
| 6m   | 6m  | 2.5m        | 5.92m        | 65x65x2.5 mm            |
| 8m   | 8m  | 2.6m        | 5.36m        | 122x68x3 mm             |
| 10m  | 10m | 2.6m        | 6.38m        | 122x68x3 mm             |