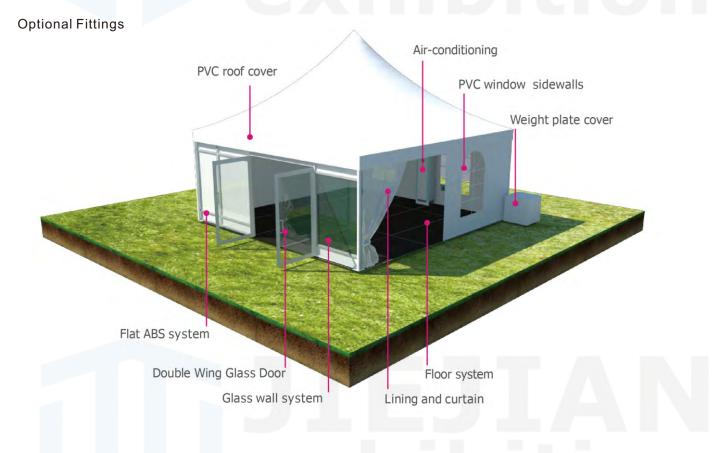

## **Features**

- Frame Material: hard pressed extruded aluminum 6061/T6(15HW)
- Cover Material: high quality double PVC-coated polyester textile, which is 100% waterproof, flame retardant, UV resistant, self-cleaning
- Connector: strong hot-dip galvanized steel
- Allowed Condition: -30 degree Celsius ~ +70 degree Celsius
- Wind load: max. 100km/h (can be reinforced)
- Snow load: 75kg/sqm
- Easy to be assembled and dismantled.
- No pole inside, 100% available interior space.