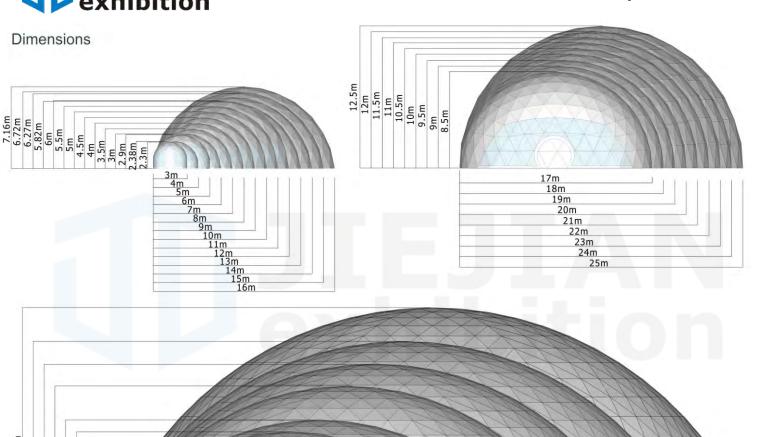

## JIEJIAN Geodesic Domes Technical Specification

15m 14m 13m

zipper door

transparent zipper door

Single-wing glass door

double-wing glass door