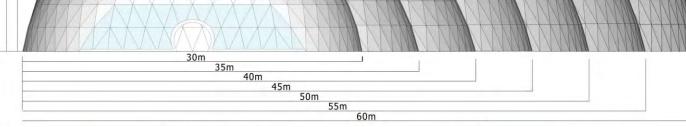

## JIEJIAN Geodesic Domes Technical Specification

15m 14m 13m

zipper door

transparent zipper door

Single-wing glass door

double-wing glass door