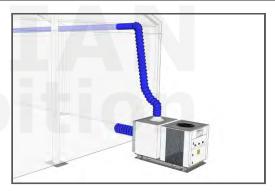

Front View

Side View

**Perspective View** 

Demonstration of A/C Installed with Air Duct

Option A: A/C Installed Partly inside the Tent and Cool air blown with Plenum Chamber

Option B: A/C Installed Totally outside

A/C Installed Totally outside the Tent and Cool air blown with Plenum Chamber

Option C: A/C Installed Partly inside the Tent and Cool air blown with Air Duct

Option D: A/C Installed Totally outside the Tent and Cool air blown with Air Duct