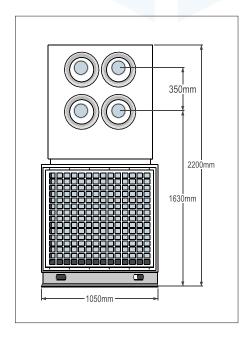

## **Specification of Unitary AC Unit-10HP**

| Cooling Capacity: 26kW (8US.RT/96000BTU)  | Power Supply: 380V/3N/50Hz |
|-------------------------------------------|----------------------------|
| Cooling Air Flow: 5600m³/h                | Cooling Power Input: 10kW  |
| Condensing Motor Power: 0.55kW            | Running Current: 19A       |
| Applicable Area:100-150 sqm per unit      | Exhaust ESP: 150Pa         |
| Host Dimension: 1700x1050x1100mm (LxWxH)  | Compressor Input: 5*2HP    |
| Plenum Chamber Dimension: 1050x450x1100mm | Weight: 450kg              |

Front View

Side View

**Perspective View** 

Demonstration of A/C Installed with Air Duct

Option A: A/C Installed Partly inside the Tent and Cool air blown with Plenum Chamber

Option B: A/C Installed Totally outside