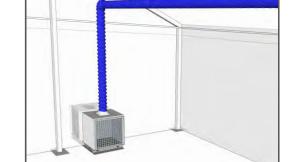

Front View

Side View

**Perspective View** 

Demonstration of A/C Installed with Air Duct

Option A: A/C Installed Partly inside the Tent and Cool air blown with Plenum Chamber

Option B: A/C Installed Totally outside

A/C Installed Totally outside the Tent and Cool air blown with Plenum Chamber

Option C: A/C Installed Partly inside the Tent and Cool air blown with Air Duct

Option D: A/C Installed Totally outside the Tent and Cool air blown with Air Duct