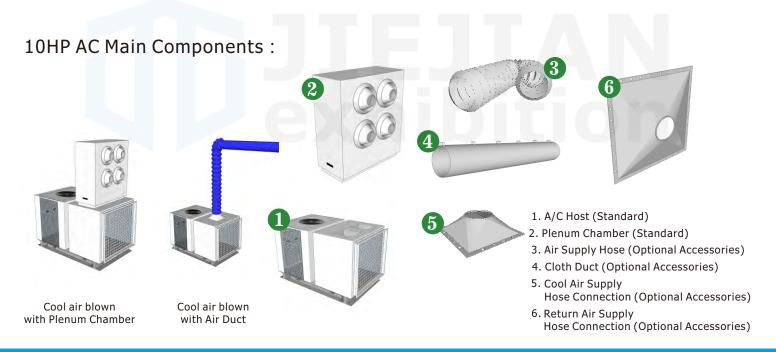

Front View

Side View

**Perspective View** 

Demonstration of A/C Installed with Air Duct

Option A: A/C Installed Partly inside the Tent and Cool air blown with Plenum Chamber

Option B: A/C Installed Totally outside

A/C Installed Totally outside the Tent and Cool air blown with Plenum Chamber

Option C: A/C Installed Partly inside the Tent and Cool air blown with Air Duct

Option D: A/C Installed Totally outside the Tent and Cool air blown with Air Duct