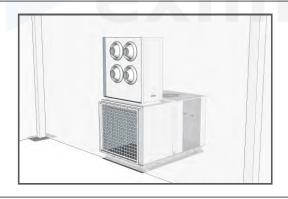

Front View

Side View

**Perspective View** 

Demonstration of A/C Installed with Air Duct

Option A: A/C Installed Partly inside the Tent and Cool air blown with Plenum Chamber

Option B: A/C Installed Totally outside