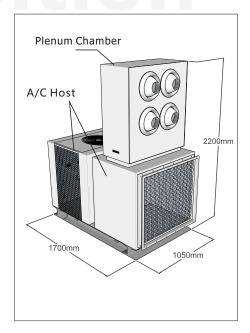

Front View

Side View

**Perspective View** 

Demonstration of A/C Installed with Air Duct

Option A: A/C Installed Partly inside the Tent and Cool air blown with Plenum Chamber

Option B: A/C Installed Totally outside

A/C Installed Totally outside the Tent and Cool air blown with Plenum Chamber

Option C: A/C Installed Partly inside the Tent and Cool air blown with Air Duct

Option D: A/C Installed Totally outside the Tent and Cool air blown with Air Duct