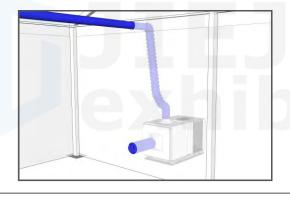

Front View

Side View

**Perspective View** 

Demonstration of A/C Installed with Air Duct

Option A: A/C Installed Partly inside the Tent and Cool air blown with Plenum Chamber

Option B: A/C Installed Totally outside

A/C Installed Totally outside the Tent and Cool air blown with Plenum Chamber

Option C: A/C Installed Partly inside the Tent and Cool air blown with Air Duct

Option D: A/C Installed Totally outside the Tent and Cool air blown with Air Duct