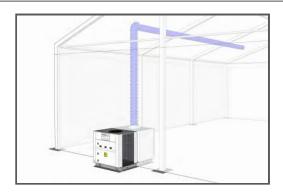

A/C Installed Totally outside the Tent and Cool air blown with Plenum Chamber

Option C: A/C Installed Partly inside the Tent and Cool air blown with Air Duct

Option D: A/C Installed Totally outside the Tent and Cool air blown with Air Duct