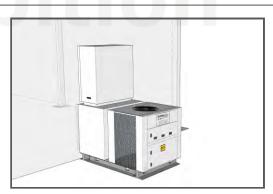

Front View

Side View

**Perspective View** 

Demonstration of A/C Installed with Air Duct

Option A: A/C Installed Partly inside the Tent and Cool air blown with Plenum Chamber

Option B: A/C Installed Totally outside

A/C Installed Totally outside the Tent and Cool air blown with Plenum Chamber

Option C: A/C Installed Partly inside the Tent and Cool air blown with Air Duct

Option D: A/C Installed Totally outside the Tent and Cool air blown with Air Duct