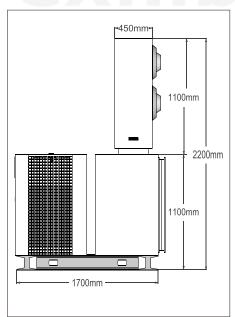

## **Specification of Unitary AC Unit-10HP**

| Cooling Capacity: 26kW (8US.RT/96000BTU)  | Power Supply: 380V/3N/50Hz |
|-------------------------------------------|----------------------------|
| Cooling Air Flow: 5600m³/h                | Cooling Power Input: 10kW  |
| Condensing Motor Power: 0.55kW            | Running Current: 19A       |
| Applicable Area:100-150 sqm per unit      | Exhaust ESP: 150Pa         |
| Host Dimension: 1700x1050x1100mm (LxWxH)  | Compressor Input: 5*2HP    |
| Plenum Chamber Dimension: 1050x450x1100mm | Weight: 450kg              |

Front View

Side View

**Perspective View** 

Demonstration of A/C Installed with Air Duct

Option A: A/C Installed Partly inside the Tent and Cool air blown with Plenum Chamber

Option B: A/C Installed Totally outside