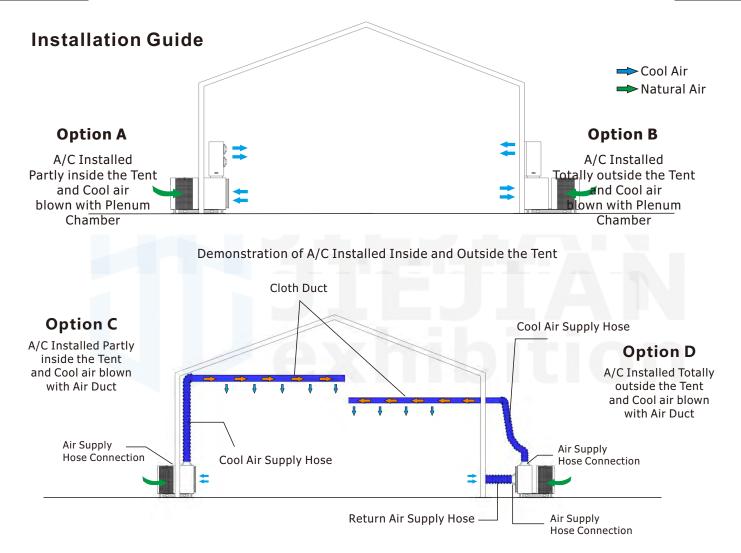

Front View

Side View

**Perspective View** 

Demonstration of A/C Installed with Air Duct

Option A: A/C Installed Partly inside the Tent and Cool air blown with Plenum Chamber

Option B: A/C Installed Totally outside

A/C Installed Totally outside the Tent and Cool air blown with Plenum Chamber

Option C: A/C Installed Partly inside the Tent and Cool air blown with Air Duct

Option D: A/C Installed Totally outside the Tent and Cool air blown with Air Duct