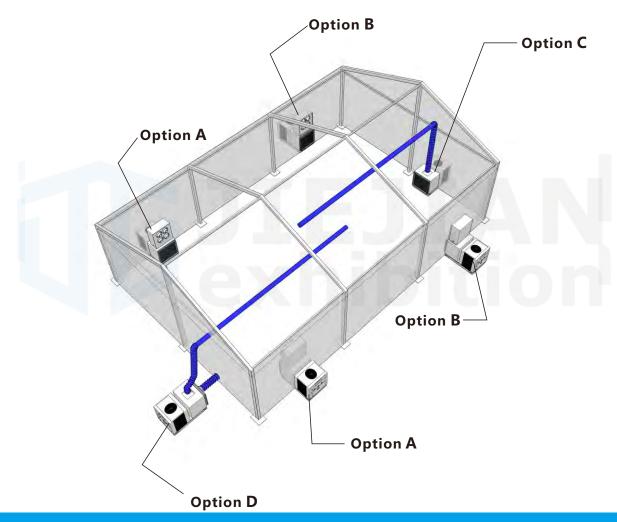

Front View

Side View

**Perspective View** 

Demonstration of A/C Installed with Air Duct

Option A: A/C Installed Partly inside the Tent and Cool air blown with Plenum Chamber

Option B: A/C Installed Totally outside

A/C Installed Totally outside the Tent and Cool air blown with Plenum Chamber

Option C: A/C Installed Partly inside the Tent and Cool air blown with Air Duct

Option D: A/C Installed Totally outside the Tent and Cool air blown with Air Duct