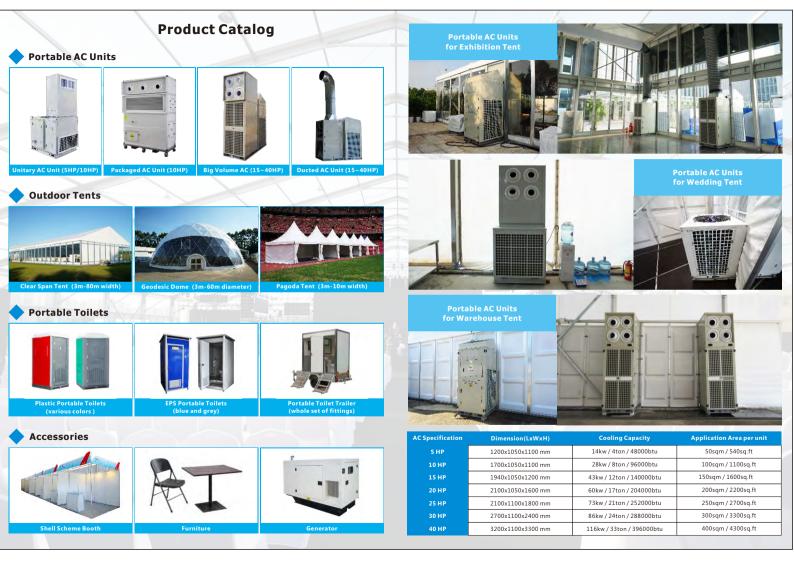

Jiejian Exhibition Equipment is a leading manufacturer and supplier of equipment for exhibition and event rentals business. Our products include portable AC units, outdoor event tents, shell scheme booths, outdoor portable toilets, chairs and tables, and other accessories.